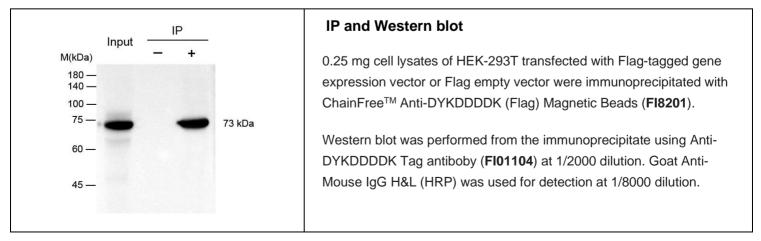

erminus, or       |
|                | internal sites of fusion proteins                                                      |
| Storage Buffer | PBS, pH 7.3, containing 0.02% sodium azide and 50% Glycerol                            |
| Storage        | Store at -20°C. It is better not to aliquot the antibody.                              |
| Applications   | WB, IP, ELISA, IF                                                                      |
|                | WB: 1:1000-1:5000                                                                      |
|                | IP: 1-4 μg                                                                             |
|                | IF: 1:500 ~ 1:2000                                                                     |

## SAMPLE APPLICATION